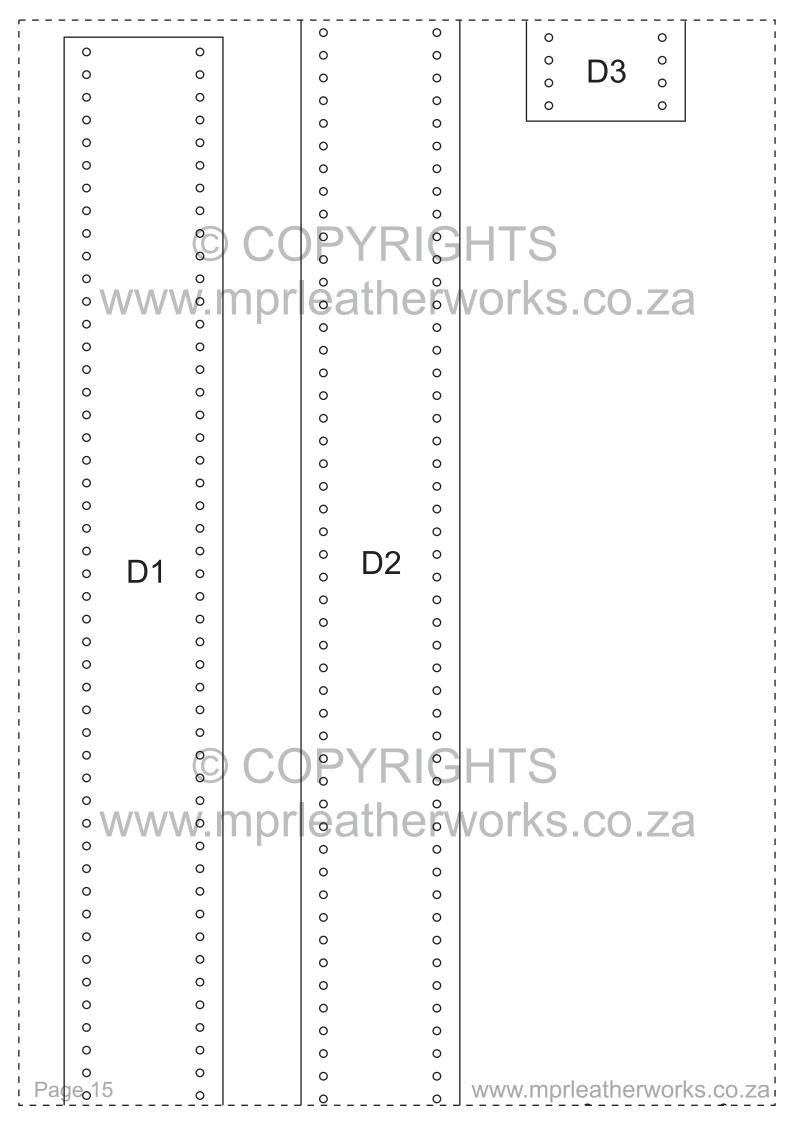

- 1) Parts C1 E
- 2) Parts C2 F1 G1 H1
- 3) Parts C3
- 4) Parts C4 I1
- 5) Parts I2 J
- 6) Parts J1 J2 K1 K2
- 7) Parts L1
- 8) Parts L2 F2 G2 H2 M1 M2
- 9) Part A1
- 10) Part A2
- 11) Part A3 A4
- 12) Part B1
- 13) Part B2
- 14) Part B3
- 15) Parts D1 D2 D3
- 16) Parts L4 N O P1 P2
- 17) Parts Q1 Q2 Q3 Q4
- 18) Part L3