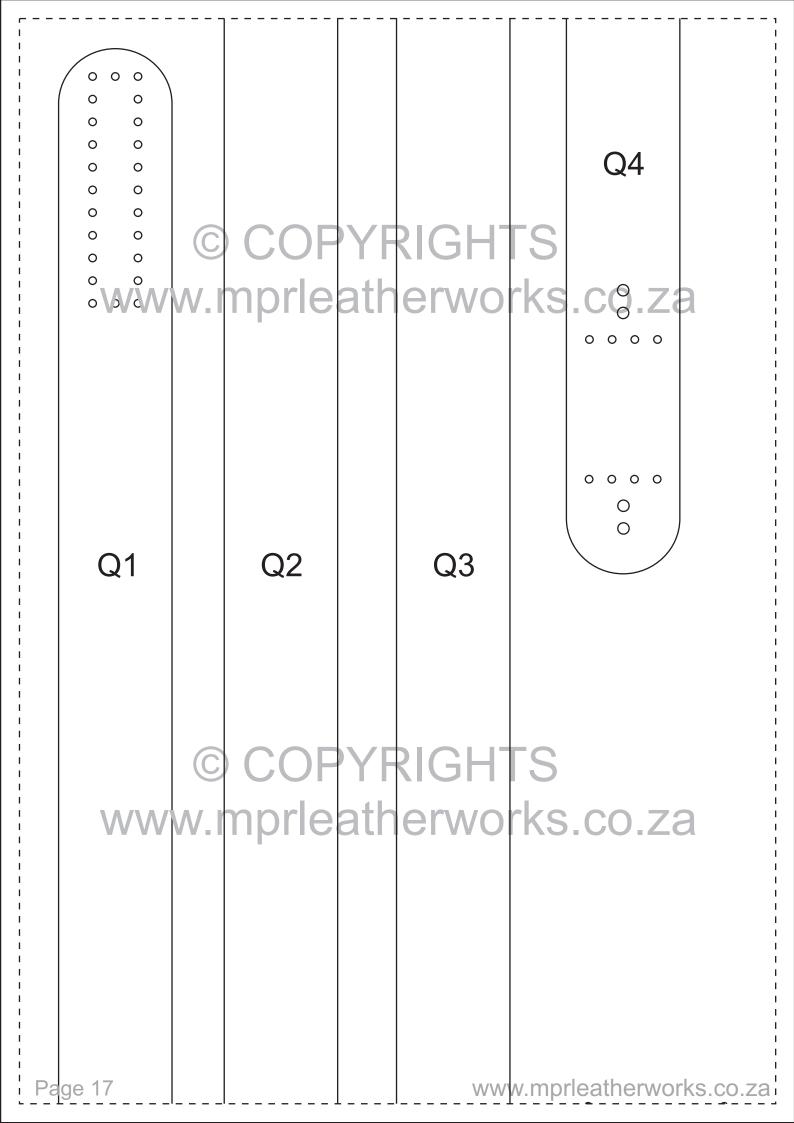

- 1) Parts C1 E
- 2) Parts C2 F1 G1 H1
- 3) Parts C3
- 4) Parts C4 I1
- 5) Parts I2 J
- 6) Parts J1 J2 K1 K2
- 7) Parts L1
- 8) Parts L2 F2 G2 H2 M1 M2
- 9) Part A1
- 10) Part A2
- 11) Part A3 A4
- 12) Part B1
- 13) Part B2
- 14) Part B3
- 15) Parts D1 D2 D3
- 16) Parts L4 N O P1 P2
- 17) Parts Q1 Q2 Q3 Q4
- 18) Part L3