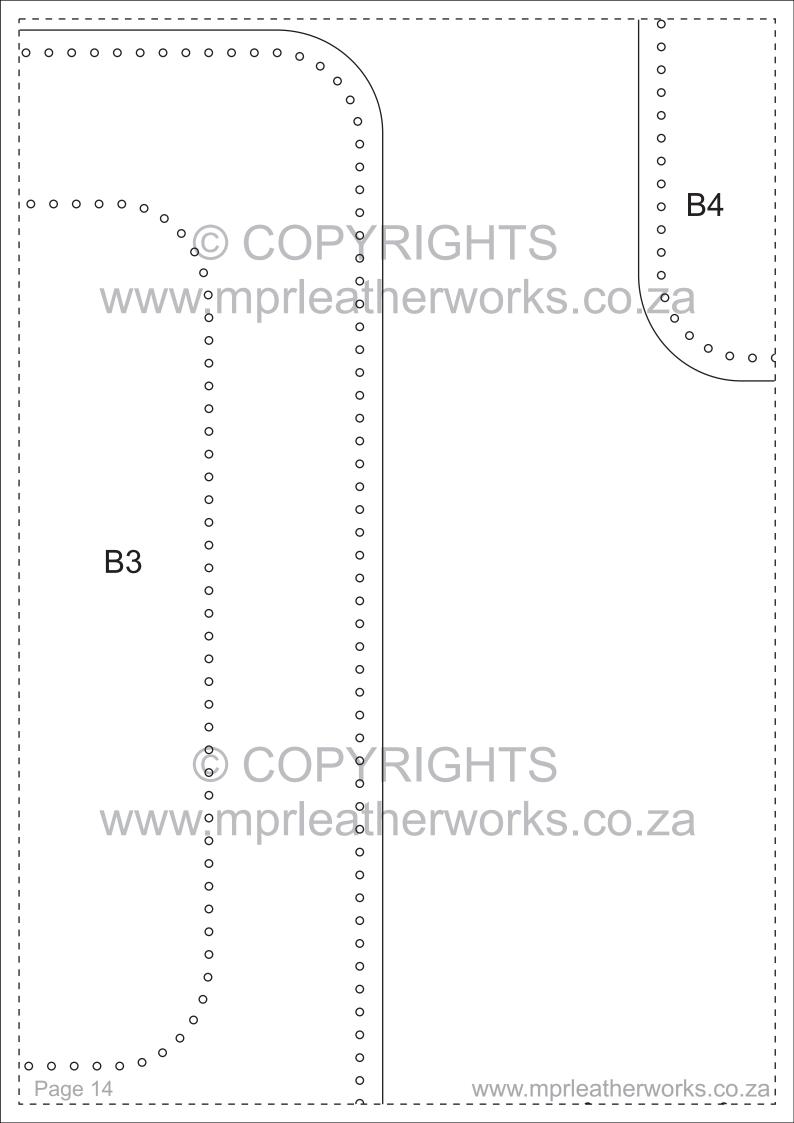

- 1) Parts C1 E
- 2) Parts C2 F1 G1 H1
- 3) Parts C3
- 4) Parts C4 I1
- 5) Parts I2 J
- 6) Parts J1 J2 K1 K2
- 7) Parts L1
- 8) Parts L2 F2 G2 H2 M1 M2
- 9) Part A1
- 10) Part A2
- 11) Part A3 A4
- 12) Part B1
- 13) Part B2
- 14) Part B3
- 15) Parts D1 D2 D3
- 16) Parts L4 N O P1 P2
- 17) Parts Q1 Q2 Q3 Q4
- 18) Part L3