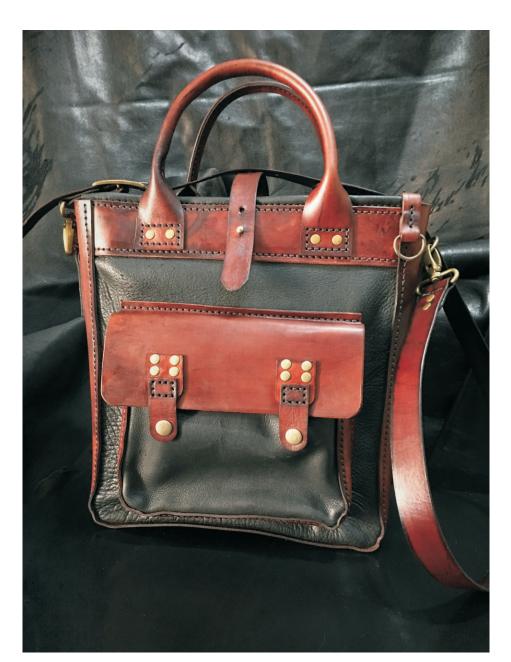

#### Welcome and thank you for purchasing the 2 Tone Tote Bag pdf patterns set.

This 2 Tone Tote Bag speaks luxury every-time it is glanced at. It is a definite conversation starter nomatter where you go. Buffalo and cowhide leather was intentionally used to create this 2 Tone Tote Bag in the picture.

The size of the Tote Bag is 350mm (h) X 300mm (w) X 120mm (d)

er and co The pattern pages are numbered 1 to 18 and below I will name each part number and connect it to the page number so you can easily identify the same.