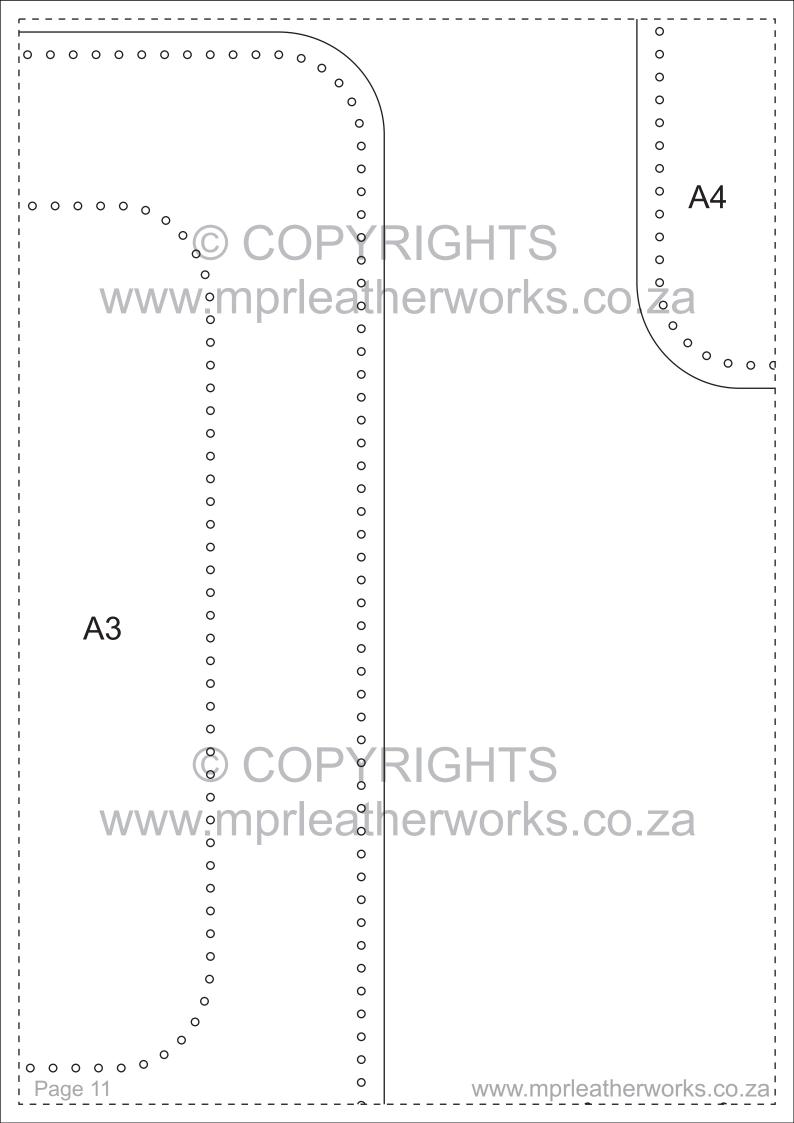

- 1) Parts C1 E
- 2) Parts C2 F1 G1 H1
- 3) Parts C3
- 4) Parts C4 I1
- 5) Parts I2 J
- 6) Parts J1 J2 K1 K2
- 7) Parts L1
- 8) Parts L2 F2 G2 H2 M1 M2
- 9) Part A1
- 10) Part A2
- 11) Part A3 A4
- 12) Part B1
- 13) Part B2
- 14) Part B3
- 15) Parts D1 D2 D3
- 16) Parts L4 N O P1 P2
- 17) Parts Q1 Q2 Q3 Q4
- 18) Part L3