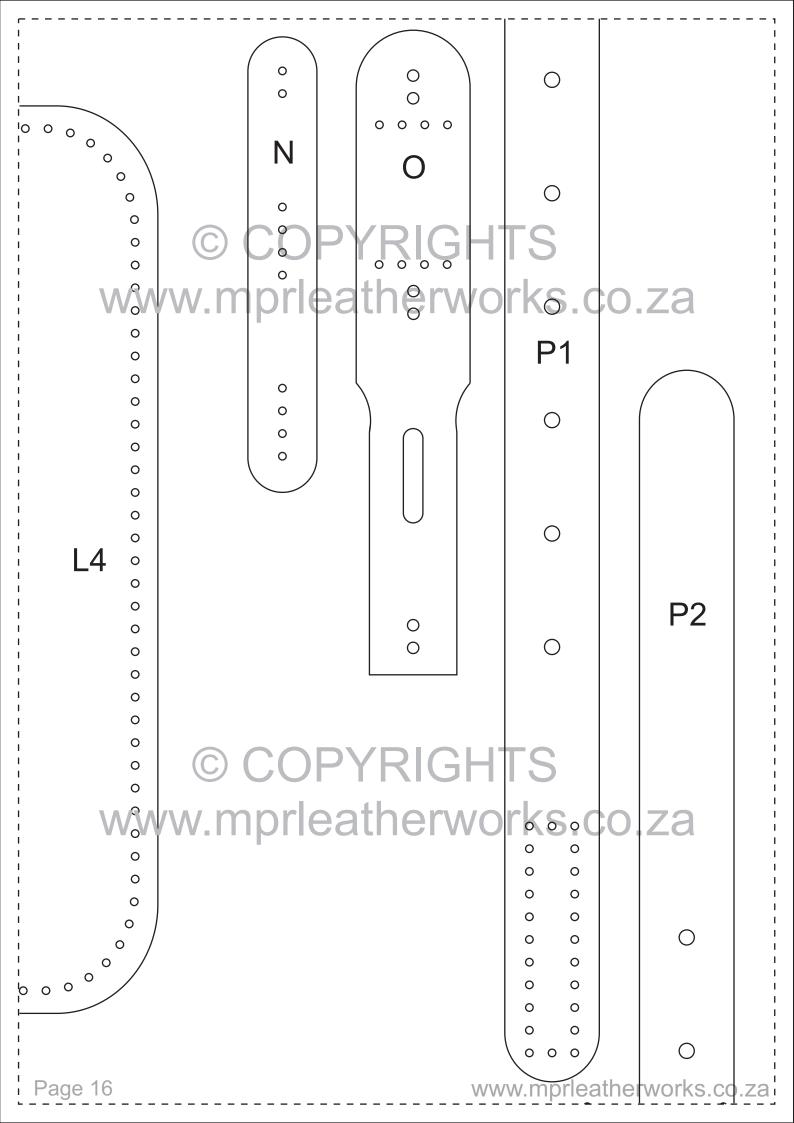

- 1) Parts C1 E
- 2) Parts C2 F1 G1 H1
- 3) Parts C3
- 4) Parts C4 I1
- 5) Parts I2 J
- 6) Parts J1 J2 K1 K2
- 7) Parts L1
- 8) Parts L2 F2 G2 H2 M1 M2
- 9) Part A1
- 10) Part A2
- 11) Part A3 A4
- 12) Part B1
- 13) Part B2
- 14) Part B3
- 15) Parts D1 D2 D3
- 16) Parts L4 N O P1 P2
- 17) Parts Q1 Q2 Q3 Q4
- 18) Part L3