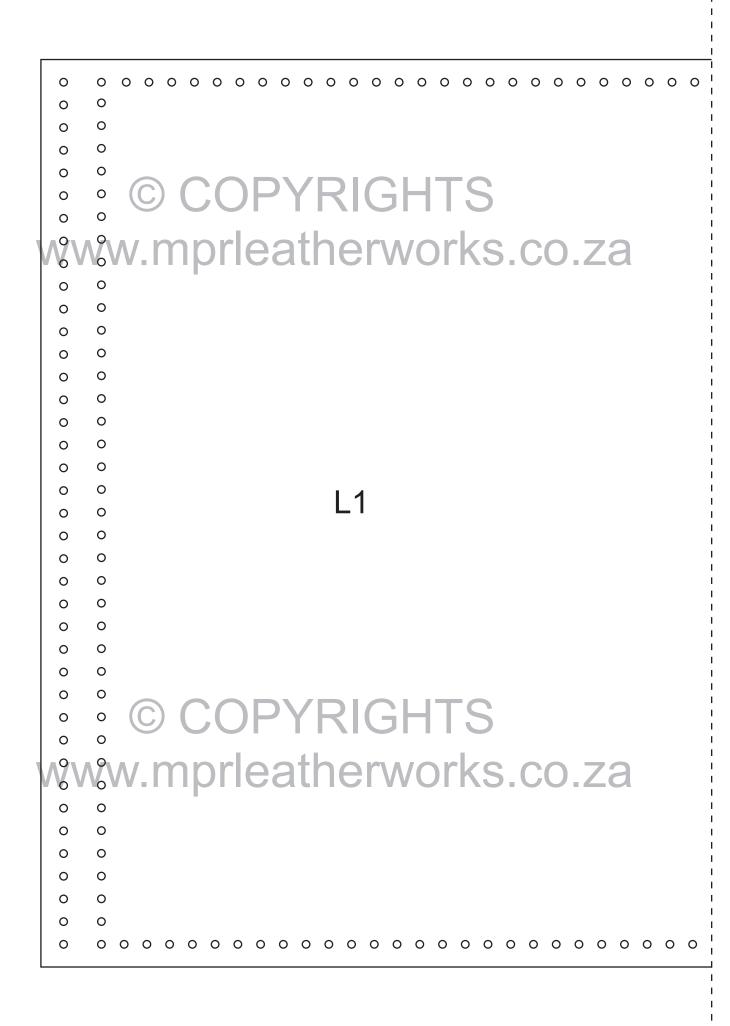

- 1) Parts C1 E
- 2) Parts C2 F1 G1 H1
- 3) Parts C3
- 4) Parts C4 I1
- 5) Parts I2 J
- 6) Parts J1 J2 K1 K2
- 7) Parts L1
- 8) Parts L2 F2 G2 H2 M1 M2
- 9) Part A1
- 10) Part A2
- 11) Part A3 A4
- 12) Part B1
- 13) Part B2
- 14) Part B3
- 15) Parts D1 D2 D3
- 16) Parts L4 N O P1 P2
- 17) Parts Q1 Q2 Q3 Q4
- 18) Part L3