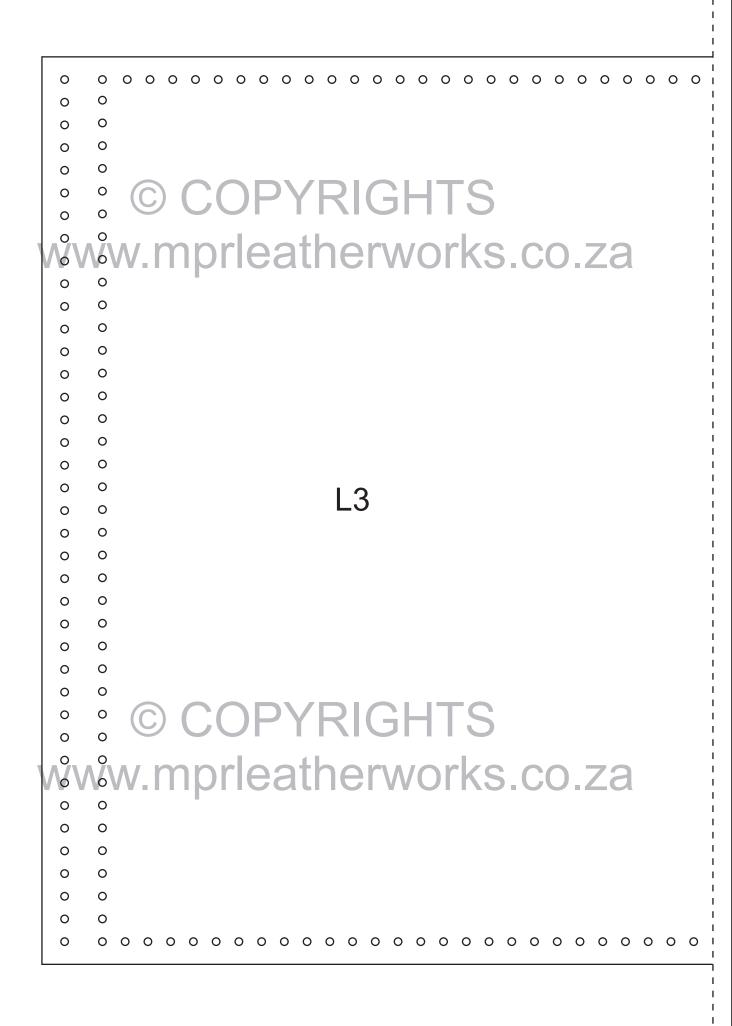

- 1) Parts C1 E
- 2) Parts C2 F1 G1 H1
- 3) Parts C3
- 4) Parts C4 I1
- 5) Parts I2 J
- 6) Parts J1 J2 K1 K2
- 7) Parts L1
- 8) Parts L2 F2 G2 H2 M1 M2
- 9) Part A1
- 10) Part A2
- 11) Part A3 A4
- 12) Part B1
- 13) Part B2
- 14) Part B3
- 15) Parts D1 D2 D3
- 16) Parts L4 N O P1 P2
- 17) Parts Q1 Q2 Q3 Q4
- 18) Part L3