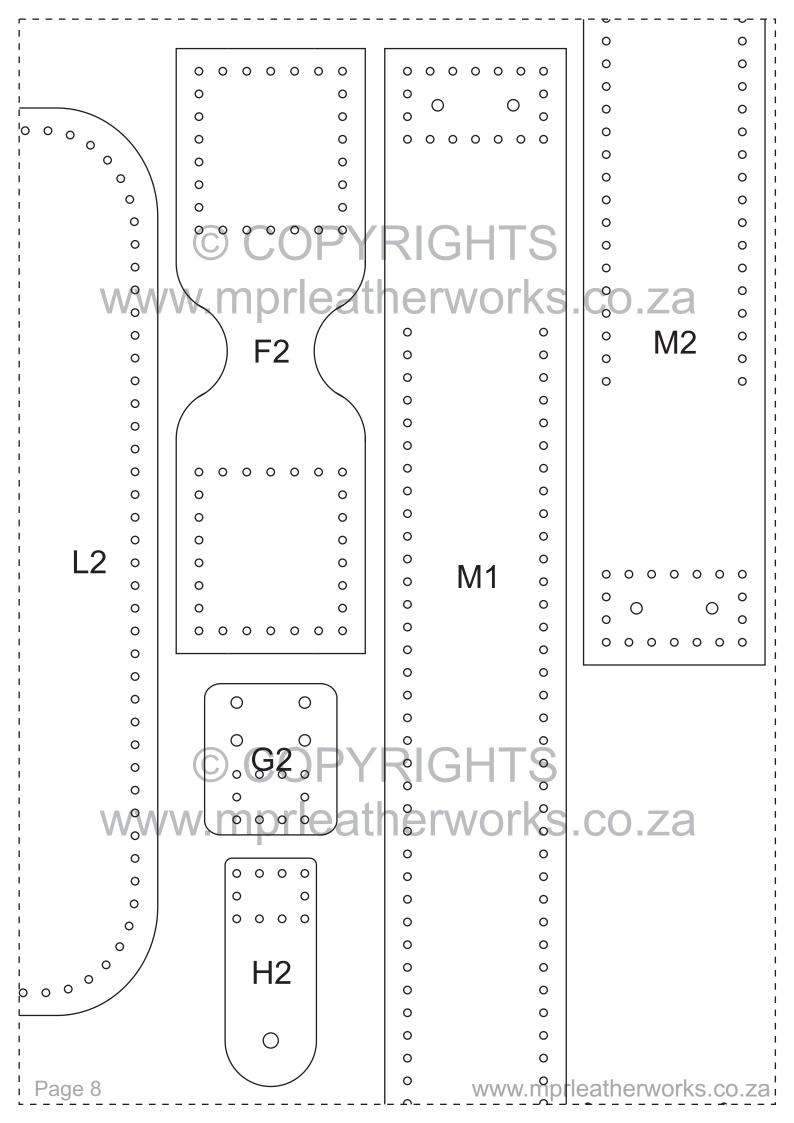

- 1) Parts C1 E
- 2) Parts C2 F1 G1 H1
- 3) Parts C3
- 4) Parts C4 I1
- 5) Parts I2 J
- 6) Parts J1 J2 K1 K2
- 7) Parts L1
- 8) Parts L2 F2 G2 H2 M1 M2
- 9) Part A1
- 10) Part A2
- 11) Part A3 A4
- 12) Part B1
- 13) Part B2
- 14) Part B3
- 15) Parts D1 D2 D3
- 16) Parts L4 N O P1 P2
- 17) Parts Q1 Q2 Q3 Q4
- 18) Part L3