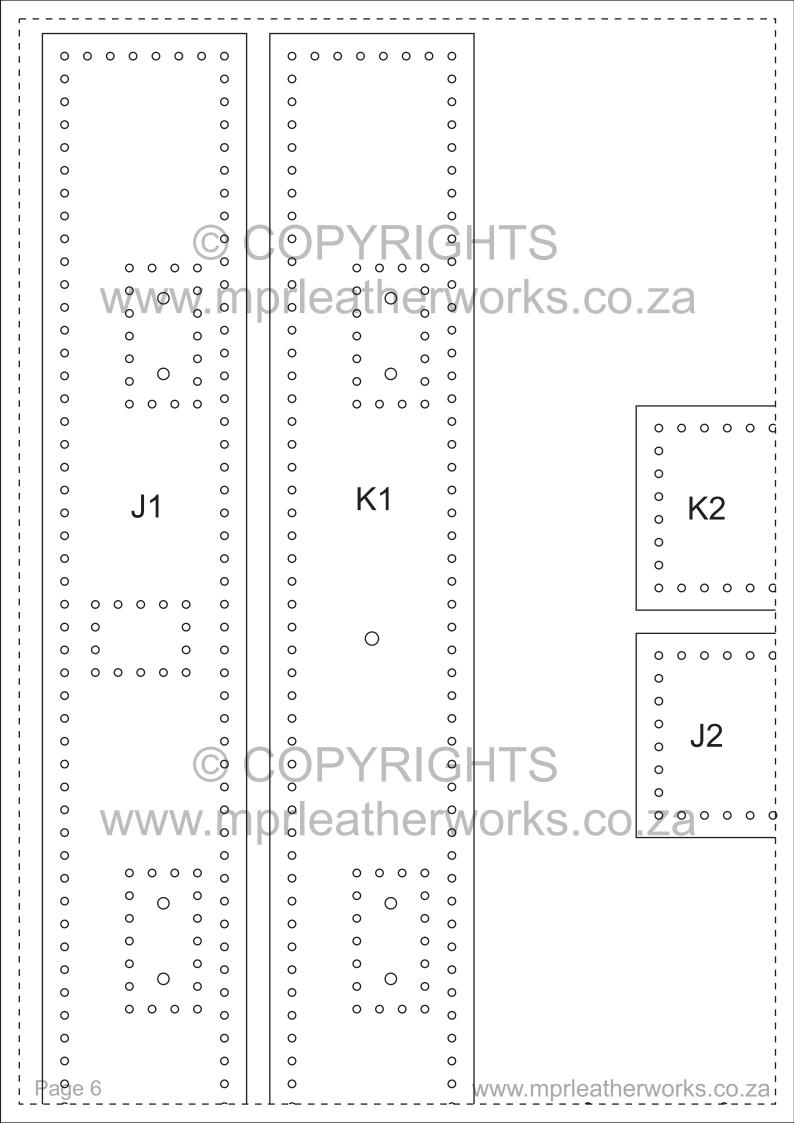

- 1) Parts C1 E
- 2) Parts C2 F1 G1 H1
- 3) Parts C3
- 4) Parts C4 I1
- 5) Parts I2 J
- 6) Parts J1 J2 K1 K2
- 7) Parts L1
- 8) Parts L2 F2 G2 H2 M1 M2
- 9) Part A1
- 10) Part A2
- 11) Part A3 A4
- 12) Part B1
- 13) Part B2
- 14) Part B3
- 15) Parts D1 D2 D3
- 16) Parts L4 N O P1 P2
- 17) Parts Q1 Q2 Q3 Q4
- 18) Part L3