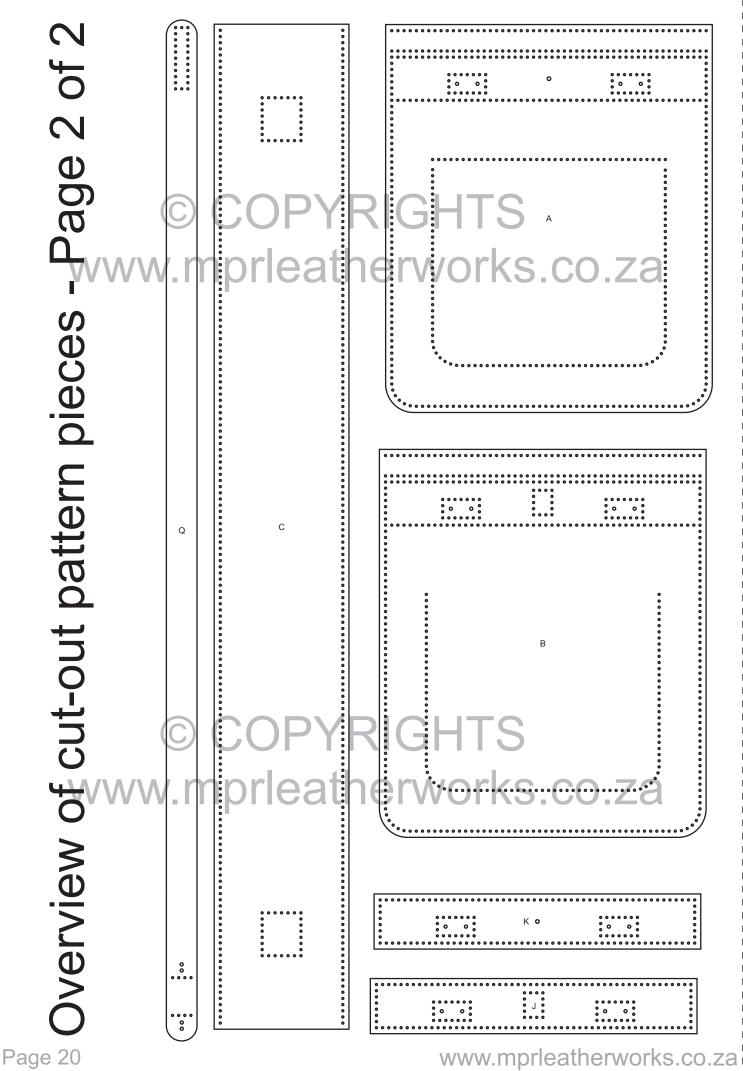

The size of the Tote Bag is 350mm (h) X 300mm (w) X 120mm (d)

er and co The pattern pages are numbered 1 to 18 and below I will name each part number and connect it to the page number so you can easily identify the same.

- 1) Parts C1 E
- 2) Parts C2 F1 G1 H1
- 3) Parts C3
- 4) Parts C4 I1
- 5) Parts I2 J
- 6) Parts J1 J2 K1 K2
- 7) Parts L1
- 8) Parts L2 F2 G2 H2 M1 M2
- 9) Part A1
- 10) Part A2
- 11) Part A3 A4
- 12) Part B1
- 13) Part B2
- 14) Part B3
- 15) Parts D1 D2 D3
- 16) Parts L4 N O P1 P2
- 17) Parts Q1 Q2 Q3 Q4
- 18) Part L3